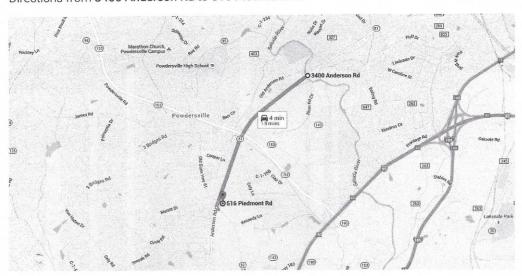

#### Directions from 3400 Anderson Rd to 516 Piedmont Rd

### o 3400 Anderson Rd

Greenville, SC 29611

Head southwest on SC-81 S/Anderson Rd toward C-1-39/Myers Ln 1.9 mi

2. Turn left onto Piedmont Rd

Destination will be on the left

164 ft

### 516 Piedmont Rd

Easley, SC 29642

These directions are for planning purposes only. You may find that construction projects, traffic, weather, or other events may cause conditions to differ from the map results, and you should plan your route accordingly. You must obey all signs or notices regarding your route.